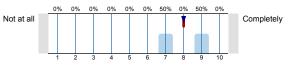

## 3. Overall Evaluation

To what extent did this course meet your needs and expectations?

What was the overall quality of this course?