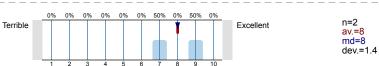

## 3. Overall Evaluation

To what extent did this course meet your needs and expectations?

What was the overall quality of this course?

n=2 av.=8 md=8

dev.=1.4

My instructor provides safety information as needed and ensures compliance during lab

n=2 av.=1.5 md=1.5 dev.=0.7

My instructor makes clear the relationship of lab exercises to lecture and text materials